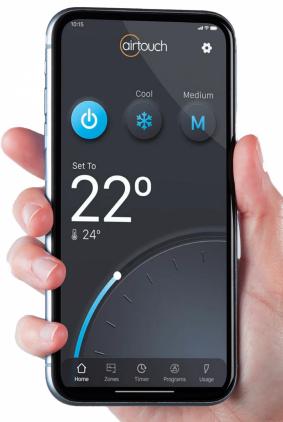

## airtouch 5 CONTROL

- Control your AirTouch 5 from your phone
  or tablet with an advanced app
- Enjoy more control by managing temperatures and airflow for each individual room in your home
- Includes stylish 7 inch touchscreen controller