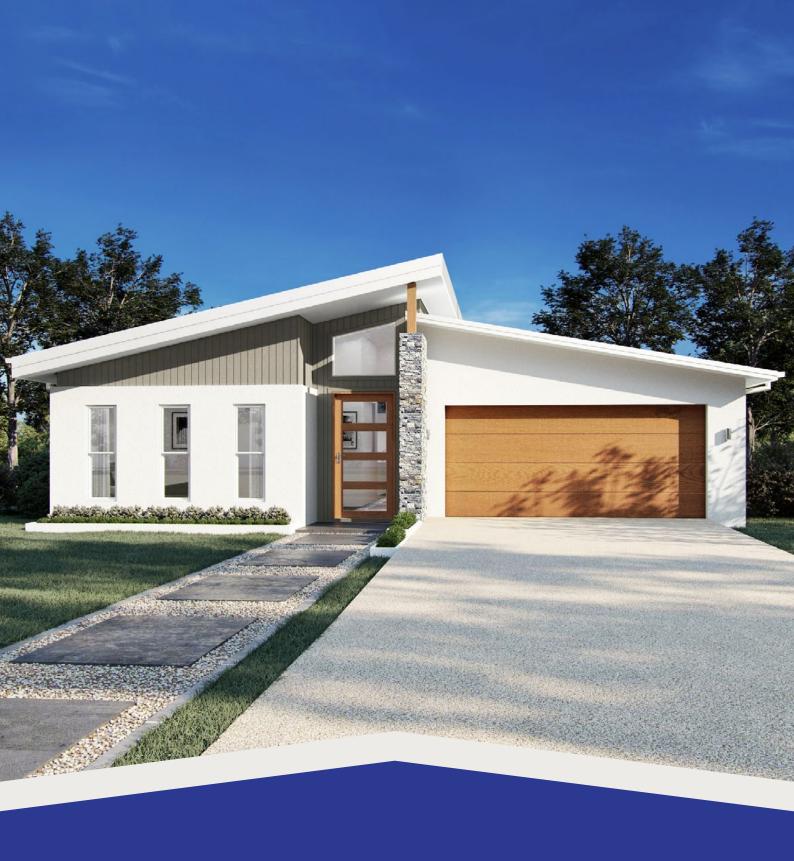

## Aspire

Live your way!

## Aspire

WIDTH: 12.85m LENGTH: 23.10m TOTAL: 260m<sup>2</sup>

4|**:=**|

2 👬

2

2

Classic and timeless, the family-inspired Aspire is expertly designed to offer maximum living space on one level.

Multiple cosy living areas, complete with a media room and office space for home working, create a comfortable abode for the whole family. Tucked away from the entertaining zone, a private sleeping quarter at the back of the home offers a serene and peaceful retreat.