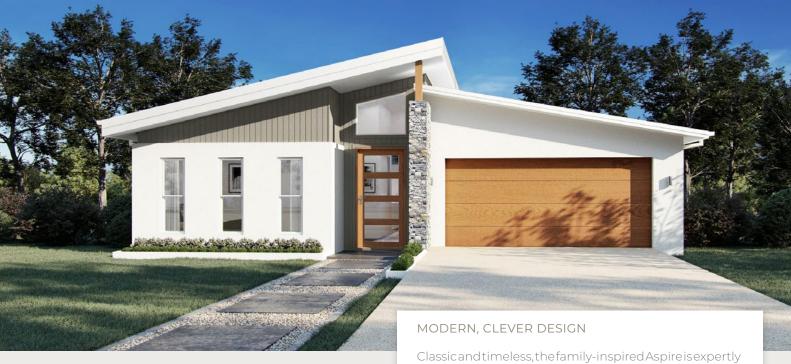

## Aspire

WIDTH: 12.85m LENGTH: 23.10m TOTAL: 260m<sup>2</sup>

4|**:=**|

2 👬

2

2

Classic and timeless, the family-inspired Aspire is expertly designed to offer maximum living space on one level.

Multiple cosy living areas, complete with a media room and office space for home working, create a comfortable abode for the whole family. Tucked away from the entertaining zone, a private sleeping quarter at the back of the home offers a serene and peaceful retreat.