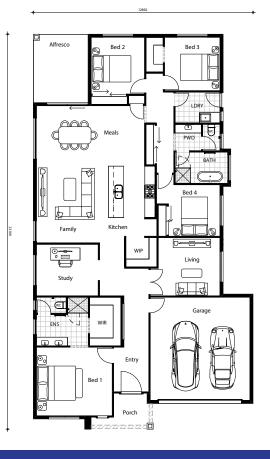

## Aspire

WIDTH: 12.85m LENGTH: 23.10m TOTAL: 260m<sup>2</sup>

4|**:=**|

2 👬

2

2

Classic and timeless, the family-inspired Aspire is expertly designed to offer maximum living space on one level.

Multiple cosy living areas, complete with a media room and office space for home working, create a comfortable abode for the whole family. Tucked away from the entertaining zone, a private sleeping quarter at the back of the home offers a serene and peaceful retreat.

The open plan kitchen, meals and family living spaces have direct access to the outdoor alfresco area, perfect for entertaining or relaxing with family and friends in your own private oasis.

"Customise our flexible floorplans"