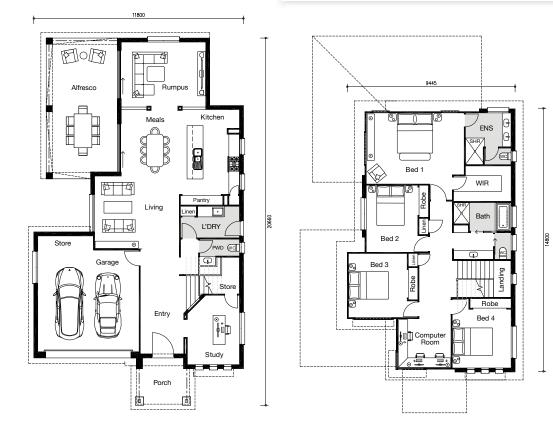

## Seabreeze 323

| WIDTH:  | 11.80m            |
|---------|-------------------|
| LENGTH: | 20.66m            |
| TOTAL:  | 323m <sup>2</sup> |

4 🛏 3 📩 2 🚘 2 🚍

The Seabreeze is a place to belong and create family memories. Cleverly designed to provide large scale entertaining areas, flexible family-friendly options and alternative private retreats, the Seabreeze is perfectly suited to today's family lifestyle.

Let loose your epicurean creativity in the kitchen located in the heart of the home with living, dining and rumpus all interconnected. The superb collection of relaxation areas is ideal for families, including an open plan living and dining area, with separate study and upstairs family or computer rooms.