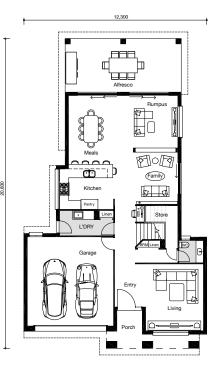

## Haven 301

WIDTH: 12.30m LENGTH: 20.83m TOTAL: 301m<sup>2</sup>

4|:=|

3 👬

2

Delight in a spacious kitchen with lots of storage and bench space, along with an open plan dining and family area that will be the heart of your family home. An additional downstairs living area is provided for greater comfort and elegance.

The 301 also features an additional family living space on the upper level and a rumpus room on top of the larger meals, family and alfresco areas downstairs.

CLASSIC

ELITE

MODERN

"Customise our flexible floorplans"