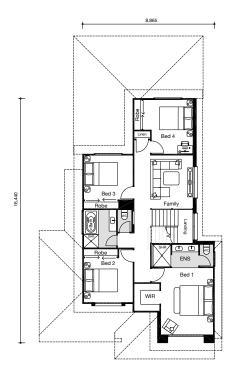

## Haven 301

WIDTH: 12.30m LENGTH: 20.83m TOTAL: 301m<sup>2</sup>

4|:=|

3 👬

2

## TIMELESS ELEGANCE

Modern and contemporary, this house plan offers street appeal and timeless elegance. Ample storage options and multiple living spaces make this the perfect home for a busy family. Four bedrooms, including a master suite with walk-in wardrobe and ensuite feature on the upper level.

The 301 also features an additional family living space on the upper level and a rumpus room on top of the larger meals, family and alfresco areas downstairs.

CLASSIC

ELITE

MODERN

"Customise our flexible floorplans"