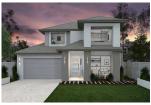

## Haven 247

| WIDTH:  | 12.30m            |
|---------|-------------------|
| LENGTH: | 17.09m            |
| TOTAL:  | 247m <sup>2</sup> |

4 🛏 3 📩 2 🚘 2 🚍

Classic and contemporary, this house plan offers street appeal and timeless elegance with its modern facade.

Ample storage options and multiple living spaces make this the perfect home for a busy family. Four bedrooms, including a master suite with walkin robe and ensuite feature on the upper level.

Delight in a spacious kitchen with lots of storage and bench space, along with an open plan dining and family area that will be the heart of your family home.

An additional downstairs living area is provided for greater comfort and elegance.

CLASSIC

MODERN