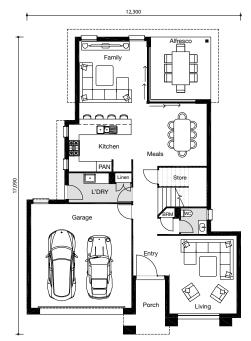

Ample storage options and multiple living spaces make this the perfect home for a busy family. Four bedrooms, including a master suite with walkin robe and ensuite feature on the upper level.

Delight in a spacious kitchen with lots of storage and bench space, along with an open plan dining and family area that will be the heart of your family home.

An additional downstairs living area is provided for greater comfort and elegance.

CLASSIC

MODERN