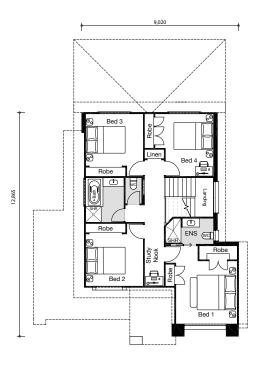

Ample storage options and multiple living spaces make this the perfect home for a busy family. Four bedrooms, including a master suite with walkin robe and ensuite feature on the upper level.

Delight in a spacious kitchen with lots of storage and bench space, along with an open plan dining and family area that will be the heart of your family home.