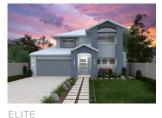

## Haven 247

| WIDTH:  | 12.30m            |
|---------|-------------------|
| LENGTH: | 17.09m            |
| TOTAL:  | 247m <sup>2</sup> |

4 🛏 3 📩 2 🚘 2 🚍

Classic and contemporary, this house plan offers street appeal and timeless elegance with its modern facade.

Ample storage options and multiple living spaces make this the perfect home for a busy family. Four bedrooms, including a master suite with walkin robe and ensuite feature on the upper level.

Delight in a spacious kitchen with lots of storage and bench space, along with an open plan dining and family area that will be the heart of your family home.

An additional downstairs living area is provided for greater comfort and elegance.

CLASSIC

MODERN