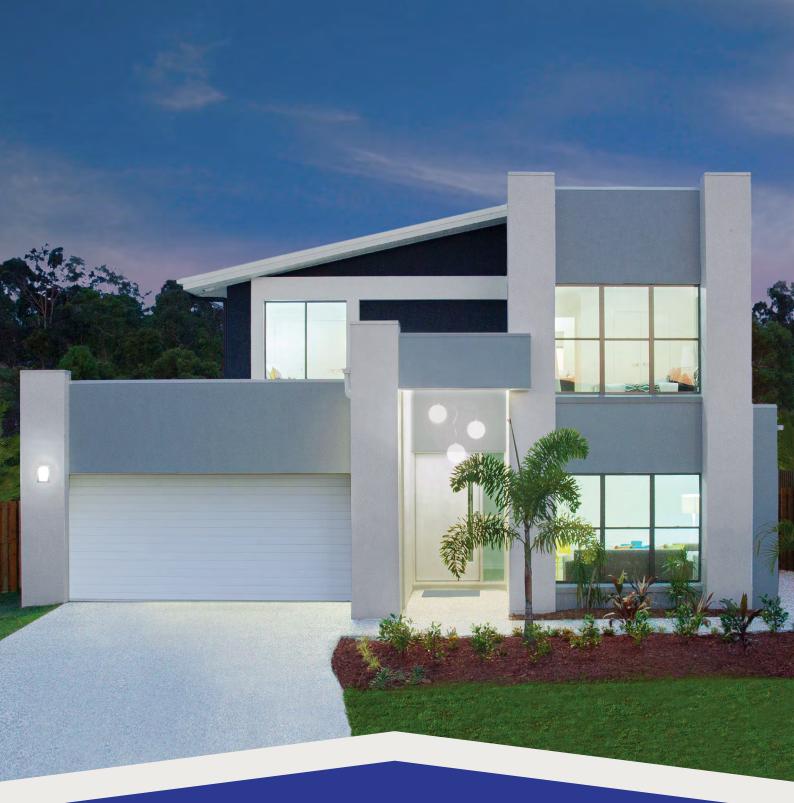

## Haven 247

| WIDTH:  | 12.30m            |
|---------|-------------------|
| LENGTH: | 17.09m            |
| TOTAL:  | 247m <sup>2</sup> |

4 🛏 3 📩 2 🚘 2 🚍

Classic and contemporary, this house plan offers street appeal and timeless elegance with its modern facade.

Ample storage options and multiple living spaces make this the perfect home for a busy family. Four bedrooms, including a master suite with walkin robe and ensuite feature on the upper level.

Delight in a spacious kitchen with lots of storage and bench space, along with an open plan dining and family area that will be the heart of your family home.

An additional downstairs living area is provided for greater comfort and elegance.

CLASSIC

MODERN