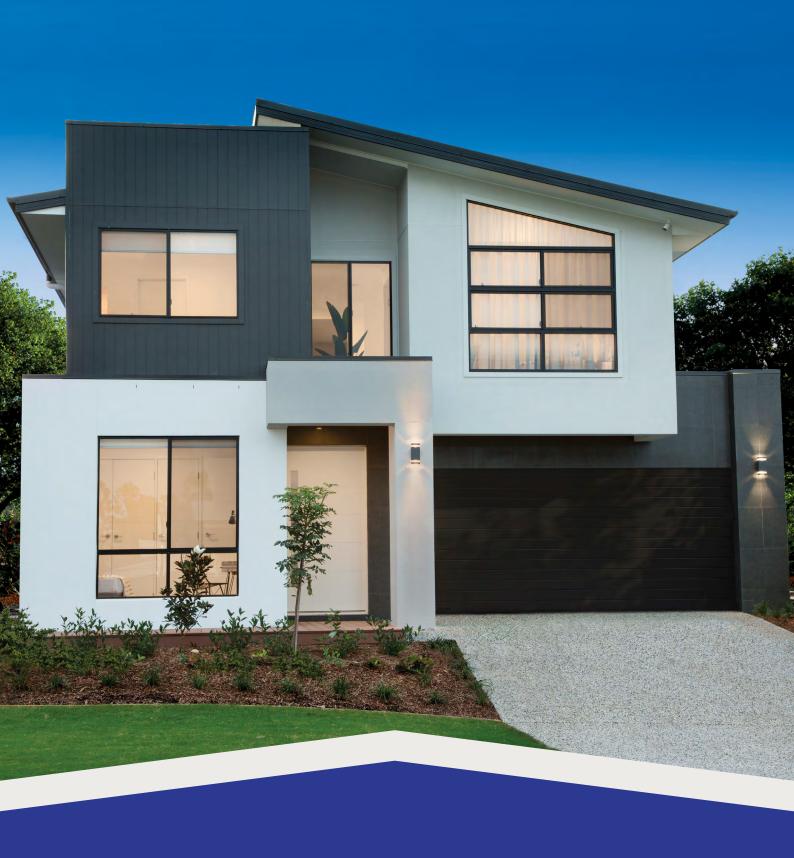

## Bellevue

Live your way!

## Bellevue

WIDTH: 10.73m LENGTH: 22.29m TOTAL: 335m<sup>2</sup>

4+1 |:=1