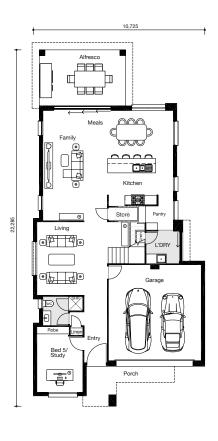

## Bellevue

WIDTH: 10.73m LENGTH: 22.29m TOTAL: 335m<sup>2</sup>

4+1 |:=1

Warm and welcoming, the heart of the home features an open plan kitchen, meals and family area, separated from a second living area and study. This harmonious family home offers everyone a place to work, study, relax and unwind.