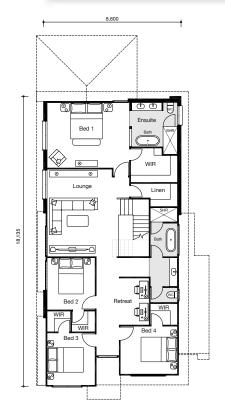

## Bellevue

WIDTH: 10.73m LENGTH: 22.29m TOTAL: 335m<sup>2</sup>

4+1 |:=1

## 3

Perfect for the growing family, the Bellevue boasts five bedrooms, three living areas, three bathrooms and a kids retreat. The upper level is designed with privacy and independent living in mind, with a well-positioned kids retreat or study area, individual walk-ins robes and a main bathroom with separate washcloth, vanity and shower – perfect for getting everyone out the door on time!