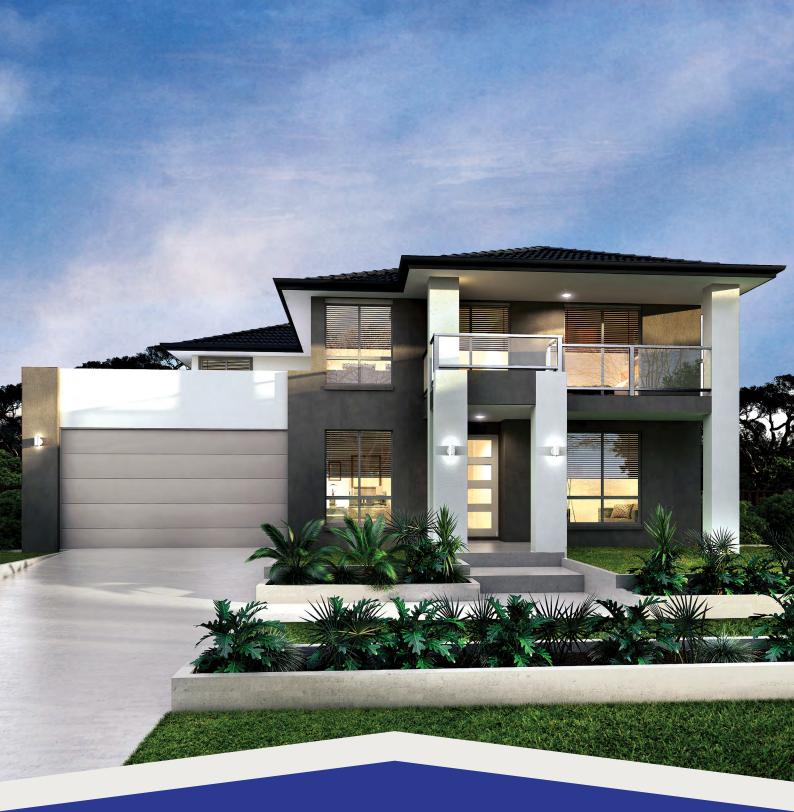

## Beachview

| WIDTH:  | 14.80m            |
|---------|-------------------|
| LENGTH: | 18.05m            |
| TOTAL:  | 367m <sup>2</sup> |

4<sup>+1</sup> 3 💼 2 3 SURROUND YOURSELF WITH SPACE AND LIGHT

The Beachview stands out for its relaxed and luxurious beach style. Light fills the combined family, meals and kitchen area, which opens via sliding doors onto a spacious outdoor alfresco area perfect for relaxing and entertaining.

Upstairs the master bedroom feels like your own private retreat with a large walk-in closet, luxurious bath and sitting area. It seamlessly flows on to a feature front balcony, perfect for relaxing at the end of a long day.

Open plan, relaxed living is at your fingertips with the Beachview.