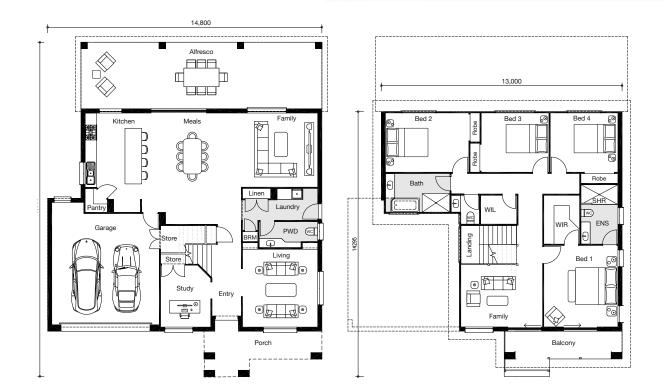

## Beachview

| WIDTH:  | 14.80m            |
|---------|-------------------|
| LENGTH: | 18.05m            |
| TOTAL:  | 367m <sup>2</sup> |

4<sup>+1</sup> 3 💼 2 3 SURROUND YOURSELF WITH SPACE AND LIGHT

The Beachview stands out for its relaxed and luxurious beach style. Light fills the combined family, meals and kitchen area, which opens via sliding doors onto a spacious outdoor alfresco area perfect for relaxing and entertaining.

Upstairs the master bedroom feels like your own private retreat with a large walk-in closet, luxurious bath and sitting area. It seamlessly flows on to a feature front balcony, perfect for relaxing at the end of a long day.

Open plan, relaxed living is at your fingertips with the Beachview.