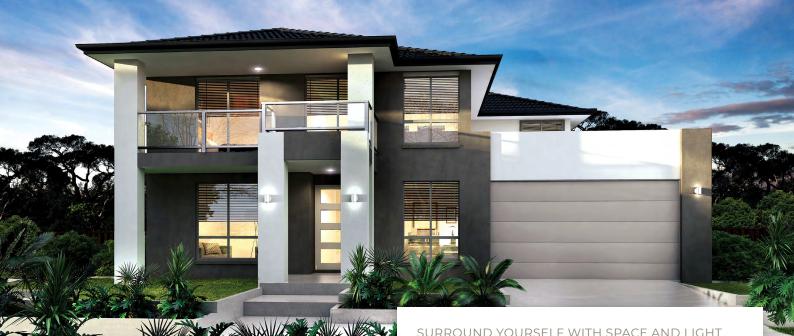

## Beachview

| WIDTH:  | 14.80m            |
|---------|-------------------|
| LENGTH: | 18.05m            |
| TOTAL:  | 367m <sup>2</sup> |

4<sup>+1</sup> 3 💼 2 3 SURROUND YOURSELF WITH SPACE AND LIGHT

The Beachview stands out for its relaxed and luxurious beach style. Light fills the combined family, meals and kitchen area, which opens via sliding doors onto a spacious outdoor alfresco area perfect for relaxing and entertaining.

Upstairs the master bedroom feels like your own private retreat with a large walk-in closet, luxurious bath and sitting area. It seamlessly flows on to a feature front balcony, perfect for relaxing at the end of a long day.

Open plan, relaxed living is at your fingertips with the Beachview.