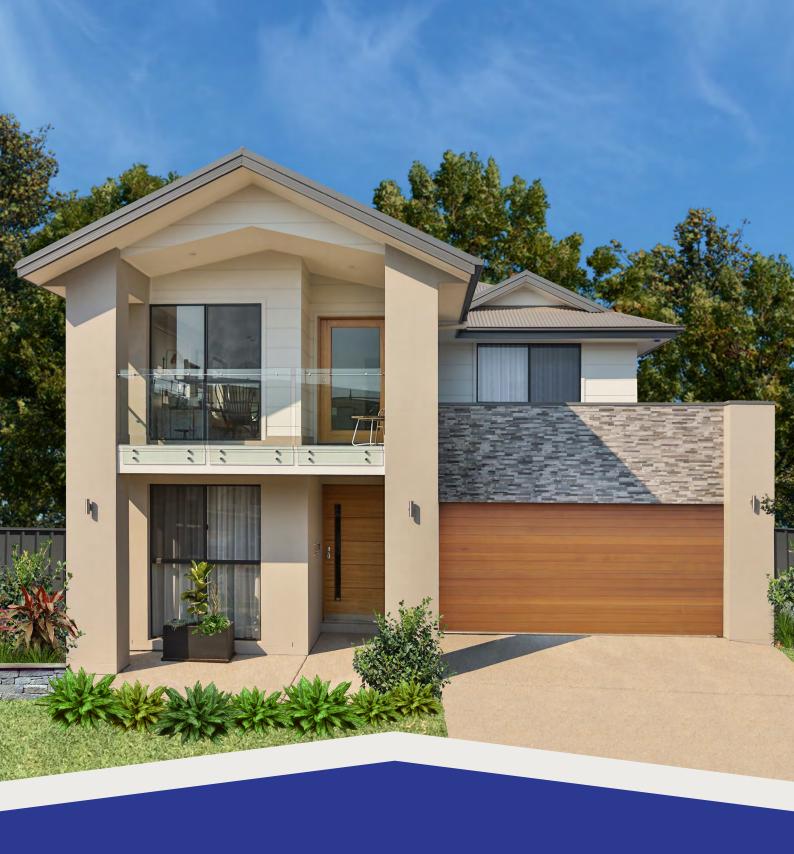

## Aspen

Live your way!

## Aspen

WIDTH: 10.80m LENGTH: 21.47m TOTAL: 383m<sup>2</sup>

5 **|:=**|

3 👬

2

3

Featuring a luxurious resort theme, this home boasts a grand entryway, media lounge and generous study. The light-filled living, kitchen and dining areas create the perfect space for weekend entertaining and harmonious family living.