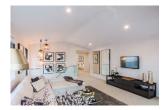

## Aspen

WIDTH: 10.80m LENGTH: 21.47m TOTAL: 383m<sup>2</sup>

5 **|:=**|

3 👬

2

3

Featuring a luxurious resort theme, this home boasts a grand entryway, media lounge and generous study. The light-filled living, kitchen and dining areas create the perfect space for weekend entertaining and harmonious family living.

UPSTAIRS LIVING

MASTER BED

KITCHEN

"Customise our flexible floorplans"