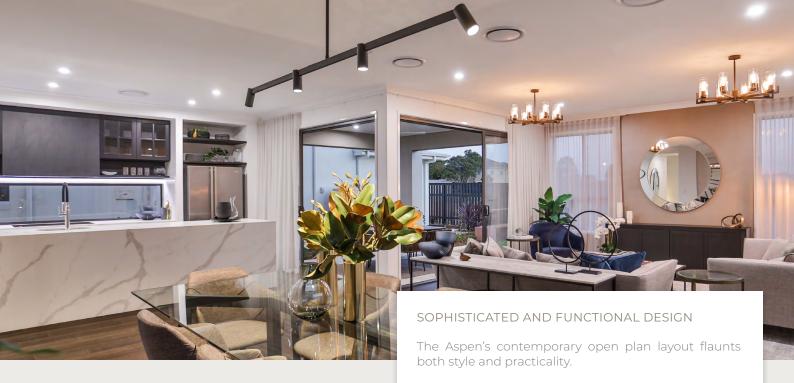

Upstairs dramatic raked ceilings invite natural light and a sense of grandeur and warm elegance. A spectacular master suite with walk-in-robe and ensuite is complemented by three spacious children's bedrooms, all with walk-in-robes, an innovative bathroom, study nook and generous balcony.

UPSTAIRS LIVING

MASTER BED

KITCHEN

"Customise our flexible floorplans"