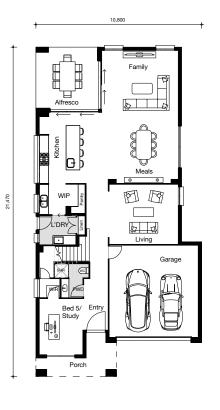

## Aspen

WIDTH: 10.80m LENGTH: 21.47m TOTAL: 383m<sup>2</sup>

5 **|:=**|

3 👬

2

3

Featuring a luxurious resort theme, this home boasts a grand entryway, media lounge and generous study. The light-filled living, kitchen and dining areas create the perfect space for weekend entertaining and harmonious family living.