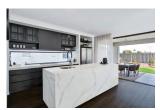

## Aspen

WIDTH: 10.80m LENGTH: 21.47m TOTAL: 383m<sup>2</sup>

5 **|:=**|

3 👬

2

3

Featuring a luxurious resort theme, this home boasts a grand entryway, media lounge and generous study. The light-filled living, kitchen and dining areas create the perfect space for weekend entertaining and harmonious family living.

UPSTAIRS LIVING

MASTER BED

KITCHEN

"Customise our flexible floorplans"