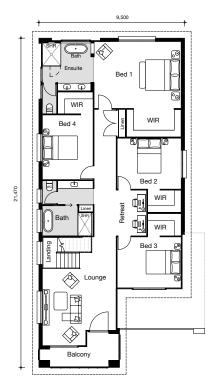

Upstairs dramatic raked ceilings invite natural light and a sense of grandeur and warm elegance. A spectacular master suite with walk-in-robe and ensuite is complemented by three spacious children's bedrooms, all with walk-in-robes, an innovative bathroom, study nook and generous balcony.