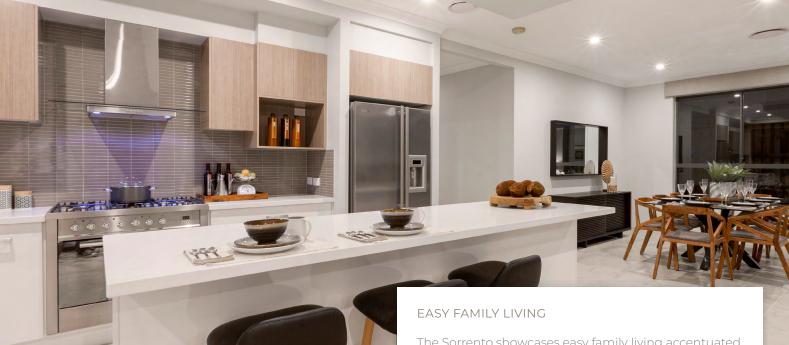

The kitchen is the hub of this home, surrounded by a dining and family area opening up via hidden stacker doors to a spacious alfresco area ensuring the connection between indoor and outdoor living. An additional bathroom, separate living room and study (or fifth bedroom) complete the lower floor.