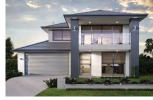

## Sorrento Royale

Live your way!

## Sorrento Royale

WIDTH: 12.01m LENGTH: 21.00m TOTAL: 372m<sup>2</sup>

5 **|:=**|

3 👬

2

3

The Sorrento showcases easy family living accentuated by luxurious design. Offering a thoughtful mix of open spaces with private living and study options, this home gives everyone their own space to create and unwind.