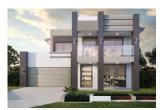

## Sorrento Royale

WIDTH: 12.01m LENGTH: 21.00m TOTAL: 372m<sup>2</sup>

5 **|:=**|

3 👬

2

3

The Sorrento showcases easy family living accentuated by luxurious design. Offering a thoughtful mix of open spaces with private living and study options, this home gives everyone their own space to create and unwind.

The kitchen is the hub of this home, surrounded by a dining and family area opening up via hidden stacker doors to a spacious alfresco area ensuring the connection between indoor and outdoor living. An additional bathroom, separate living room and study (or fifth bedroom) complete the lower floor.

With five bedrooms, three bathrooms, three large living areas along with plenty of storage, the Sorrento is a perfect fit for growing Queensland families.

CLASSIC

ELITE

MODERN

"Customise our flexible floorplans"