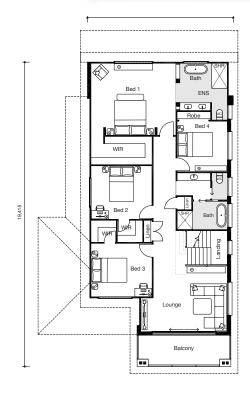

With five bedrooms, three bathrooms, three large living areas along with plenty of storage, the Sorrento is a perfect fit for growing Queensland families.

CLASSIC

ELITE

MODERN

"Customise our flexible floorplans"