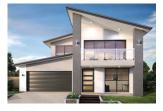

## Sorrento Royale

WIDTH: 12.01m LENGTH: 21.00m TOTAL: 372m<sup>2</sup>

5 **|:=**|

3 👬

2

3

The Sorrento showcases easy family living accentuated by luxurious design. Offering a thoughtful mix of open spaces with private living and study options, this home gives everyone their own space to create and unwind.

The kitchen is the hub of this home, surrounded by a dining and family area opening up via hidden stacker doors to a spacious alfresco area ensuring the connection between indoor and outdoor living. An additional bathroom, separate living room and study (or fifth bedroom) complete the lower floor.

With five bedrooms, three bathrooms, three large living areas along with plenty of storage, the Sorrento is a perfect fit for growing Queensland families.

CLASSIC

ELITE

MODERN

"Customise our flexible floorplans"