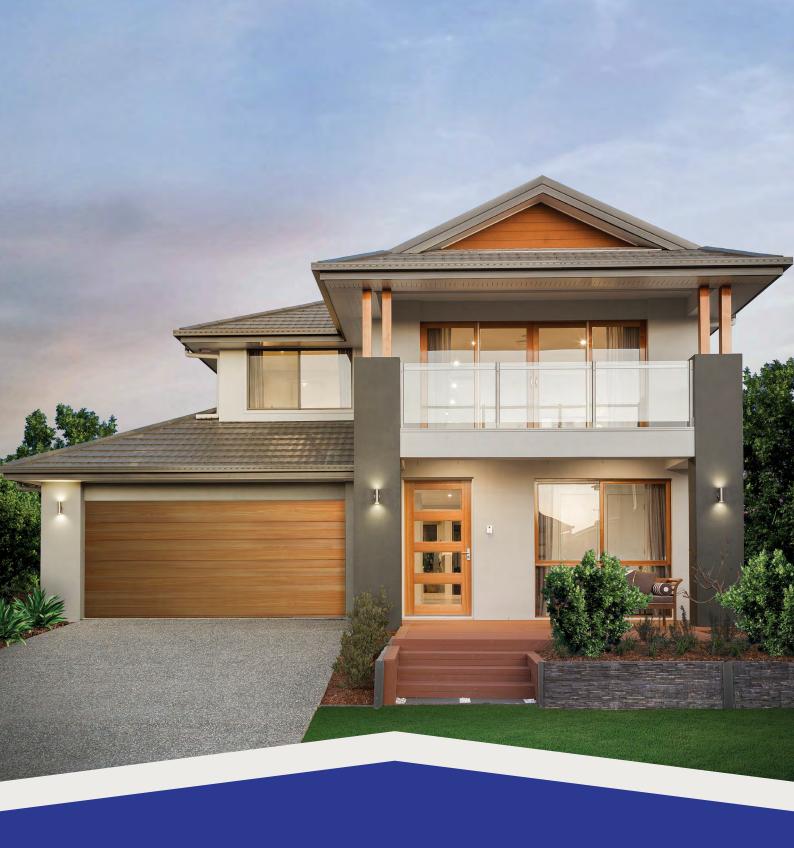

## Sorrento Royale

Live your way!

## Sorrento Royale

WIDTH: 12.01m LENGTH: 21.00m TOTAL: 372m<sup>2</sup>

5 **|:=**|

3 👬

2

3

The Sorrento showcases easy family living accentuated by luxurious design. Offering a thoughtful mix of open spaces with private living and study options, this home gives everyone their own space to create and unwind.