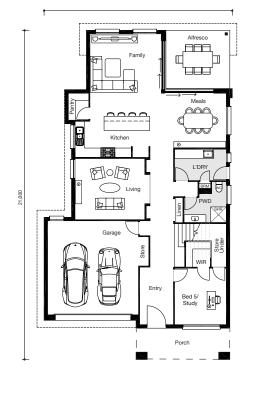

## Sorrento Royale

WIDTH: 12.01m LENGTH: 21.00m TOTAL: 372m<sup>2</sup>

5 **|:=**|

3 👬

2

3

The Sorrento showcases easy family living accentuated by luxurious design. Offering a thoughtful mix of open spaces with private living and study options, this home gives everyone their own space to create and unwind.

The kitchen is the hub of this home, surrounded by a dining and family area opening up via hidden stacker doors to a spacious alfresco area ensuring the connection between indoor and outdoor living. An additional bathroom, separate living room and study (or fifth bedroom) complete the lower floor.

With five bedrooms, three bathrooms, three large living areas along with plenty of storage, the Sorrento is a perfect fit for growing Queensland families.

CLASSIC

ELITE

MODERN

"Customise our flexible floorplans"