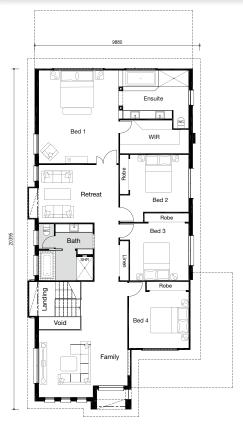

## Seabreeze 410

WIDTH: 11.97m LENGTH: 20.55m TOTAL: 410m<sup>2</sup>

4|:=|

3 👬

2

## 3

entertaining areas, flexible family-friendly options and alternative private retreats, the Seabreeze is perfectly suited to today's family lifestyle.

Let loose your epicurean creativity in the kitchen located in the heart of the home with living, dining and rumpus all interconnected. The superb collection of relaxation areas is ideal for families, including an open plan living and dining area, with separate study and upstairs family or computer rooms.