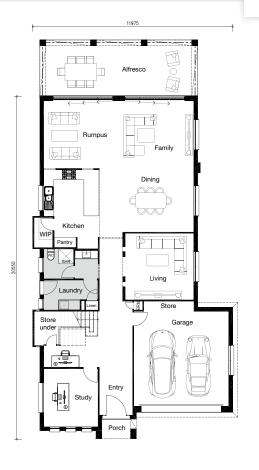

## Seabreeze 410

WIDTH: 11.97m LENGTH: 20.55m TOTAL: 410m<sup>2</sup>

4|:=|

3 👬

2

## 3

entertaining areas, flexible family-friendly options and alternative private retreats, the Seabreeze is perfectly suited to today's family lifestyle.

Let loose your epicurean creativity in the kitchen located in the heart of the home with living, dining and rumpus all interconnected. The superb collection of relaxation areas is ideal for families, including an open plan living and dining area, with separate study and upstairs family or computer rooms.