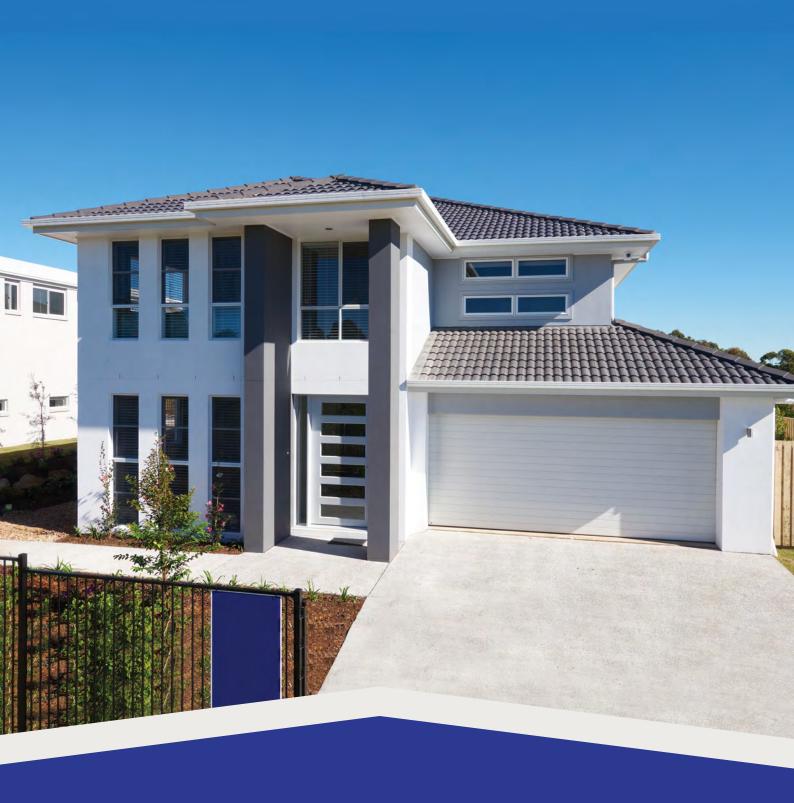

## Seabreeze 410

Live your way!

## Seabreeze 410

WIDTH: 11.97m LENGTH: 20.55m TOTAL: 410m<sup>2</sup>

4|:=|

3 👬

2