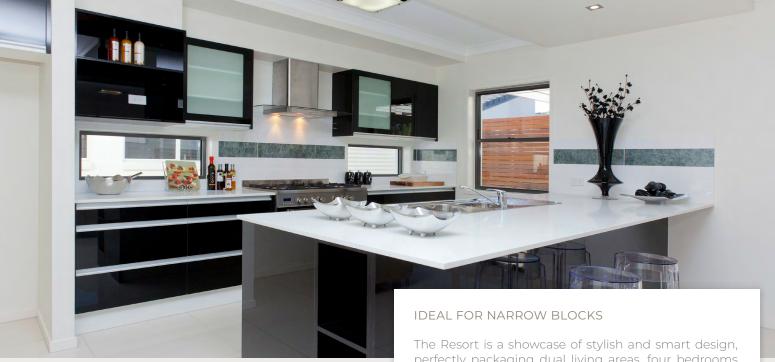

## Resort

WIDTH: 8.50m LENGTH: 24.19m TOTAL: 283m<sup>2</sup>

4+1 |==

3

2

2

perfectly packaging dual living areas, four bedrooms and a study into an expansive narrow lot home.

Upstairs this home provides plenty of space for the whole family including three bedrooms with ample storage and a large main bathroom with separate washcloth, vanity and bath areas. The master bedroom features a spacious walk-in robe and ensuite with double vanity.