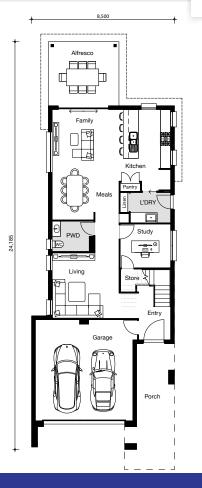

## Resort

WIDTH: 8.50m LENGTH: 24.19m TOTAL: 283m<sup>2</sup>

4+1 |==

3

2

2

perfectly packaging dual living areas, four bedrooms and a study into an expansive narrow lot home.

Upstairs this home provides plenty of space for the whole family including three bedrooms with ample storage and a large main bathroom with separate washcloth, vanity and bath areas. The master bedroom features a spacious walk-in robe and ensuite with double vanity.