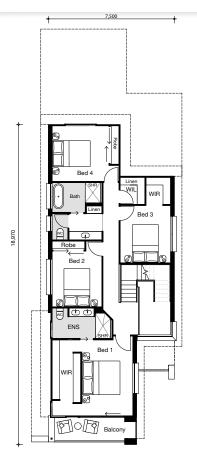

## Resort

WIDTH: 8.50m LENGTH: 24.19m TOTAL: 283m<sup>2</sup>

4+1 |==

3

2

2

perfectly packaging dual living areas, four bedrooms and a study into an expansive narrow lot home.

Upstairs this home provides plenty of space for the whole family including three bedrooms with ample storage and a large main bathroom with separate washcloth, vanity and bath areas. The master bedroom features a spacious walk-in robe and ensuite with double vanity.