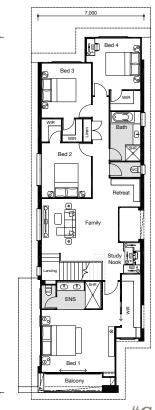

## Palazzo

WIDTH: 8.30m LENGTH: 25.00m TOTAL: 328m<sup>2</sup>

4+1 |:=1

Perfect for tricky, narrow lots, the Palazzo uses space effectively to create a polished and functional family home.

Radiating a luxurious and modern feel, the upper level features three bedrooms each with their own walk-in robe, a study nook, retreat and family area. The master bedroom is seriously impressive, with its own walk-in robe and ensuite.

With a large alfresco area for entertaining and three private study or relaxation areas, this home is ideal for large families who want their own space.

LIVING

KITCHEN

UPSTAIRS LIVING

"Customise our flexible floorplans"