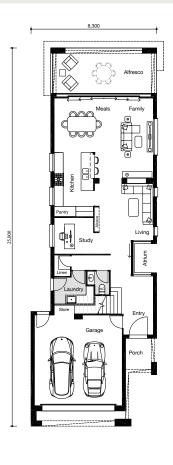

## Palazzo

WIDTH: 8.30m LENGTH: 25.00m TOTAL: 328m<sup>2</sup>

4+1 |:=1

Perfect for tricky, narrow lots, the Palazzo uses space effectively to create a polished and functional family home.

Radiating a luxurious and modern feel, the upper level features three bedrooms each with their own walk-in robe, a study nook, retreat and family area. The master bedroom is seriously impressive, with its own walk-in robe and ensuite.

With a large alfresco area for entertaining and three private study or relaxation areas, this home is ideal for large families who want their own space.

LIVING

KITCHEN

UPSTAIRS LIVING

"Customise our flexible floorplans"