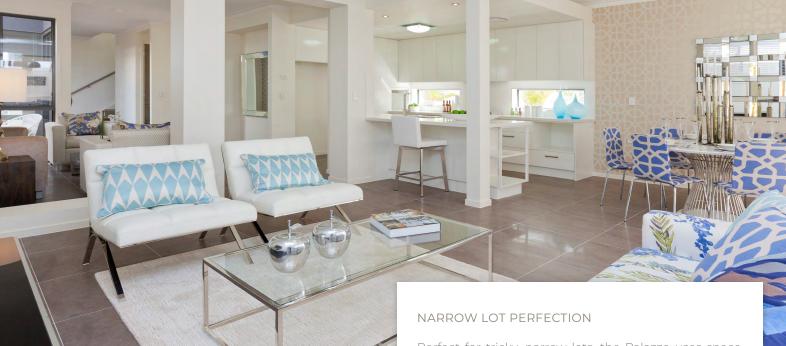

## Palazzo

WIDTH: 8.30m LENGTH: 25.00m TOTAL: 328m<sup>2</sup>

4+1 |:=1

Perfect for tricky, narrow lots, the Palazzo uses space effectively to create a polished and functional family home.

Radiating a luxurious and modern feel, the upper level features three bedrooms each with their own walk-in robe, a study nook, retreat and family area. The master bedroom is seriously impressive, with its own walk-in robe and ensuite.

With a large alfresco area for entertaining and three private study or relaxation areas, this home is ideal for large families who want their own space.

LIVING

KITCHEN

UPSTAIRS LIVING

"Customise our flexible floorplans"