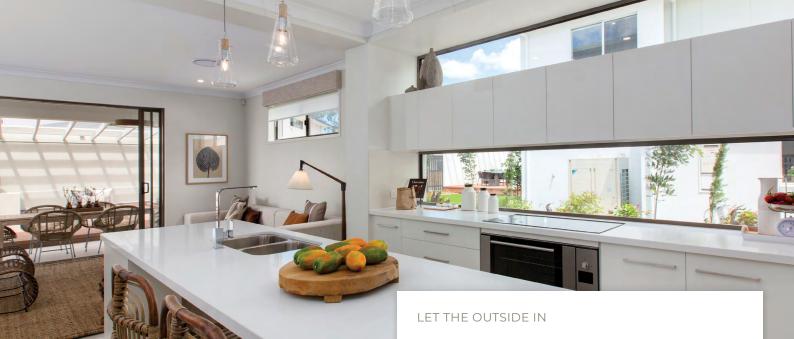

## Bentley

 WIDTH:
 8.80m

 LENGTH:
 24.95m

 TOTAL:
 358m<sup>2</sup>

4 🛏 3 📩 2 🚘 2 🚍

The creative use of space and thoughtfully placed windows maximise living areas in this narrow-lot home. Walking into the Bentley, you will notice an abundance of natural light streaming through a double set of sashless windows reaching through a void connecting the upper and lower levels.