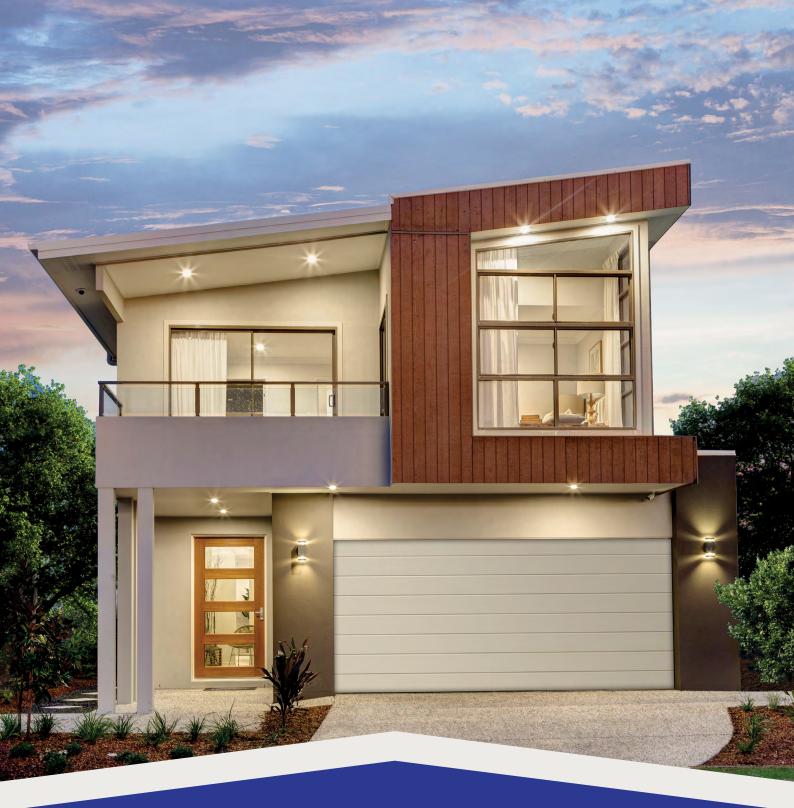

## Bentley

## Bentley

 WIDTH:
 8.80m

 LENGTH:
 24.95m

 TOTAL:
 358m<sup>2</sup>

4 🛏 3 📩 2 🚘 2 🚍

The creative use of space and thoughtfully placed windows maximise living areas in this narrow-lot home. Walking into the Bentley, you will notice an abundance of natural light streaming through a double set of sashless windows reaching through a void connecting the upper and lower levels.