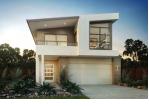

## Bentley

 WIDTH:
 8.80m

 LENGTH:
 24.95m

 TOTAL:
 358m<sup>2</sup>

4 🛏 3 📩 2 🚘 2 🚍

The creative use of space and thoughtfully placed windows maximise living areas in this narrow-lot home. Walking into the Bentley, you will notice an abundance of natural light streaming through a double set of sashless windows reaching through a void connecting the upper and lower levels.

Upstairs the home features a lounge area with study nook, master bedroom complete with ensuite and walk-in robe, three large bedrooms and ample storage options. With a striking architecturally designed façade, this home wins for its practicality and warm elegance.