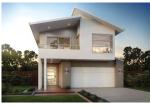

## Bentley

 WIDTH:
 8.80m

 LENGTH:
 24.95m

 TOTAL:
 358m<sup>2</sup>

4 🛏 3 📩 2 🚘 2 🚍

The creative use of space and thoughtfully placed windows maximise living areas in this narrow-lot home. Walking into the Bentley, you will notice an abundance of natural light streaming through a double set of sashless windows reaching through a void connecting the upper and lower levels.

Upstairs the home features a lounge area with study nook, master bedroom complete with ensuite and walk-in robe, three large bedrooms and ample storage options. With a striking architecturally designed façade, this home wins for its practicality and warm elegance.