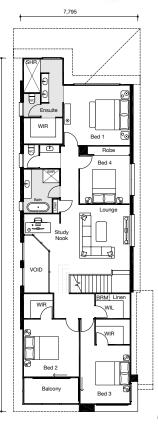

Upstairs the home features a lounge area with study nook, master bedroom complete with ensuite and walk-in robe, three large bedrooms and ample storage options. With a striking architecturally designed façade, this home wins for its practicality and warm elegance.