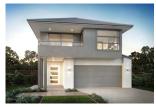

## Bentley

 WIDTH:
 8.80m

 LENGTH:
 24.95m

 TOTAL:
 358m<sup>2</sup>

4 🛏 3 📩 2 🚘 2 🚍

The creative use of space and thoughtfully placed windows maximise living areas in this narrow-lot home. Walking into the Bentley, you will notice an abundance of natural light streaming through a double set of sashless windows reaching through a void connecting the upper and lower levels.

Upstairs the home features a lounge area with study nook, master bedroom complete with ensuite and walk-in robe, three large bedrooms and ample storage options. With a striking architecturally designed façade, this home wins for its practicality and warm elegance.