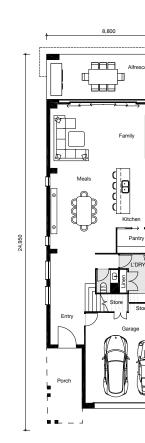

## Bentley

 WIDTH:
 8.80m

 LENGTH:
 24.95m

 TOTAL:
 358m<sup>2</sup>

4 🛏 3 📩 2 🚘 2 🚍

The creative use of space and thoughtfully placed windows maximise living areas in this narrow-lot home. Walking into the Bentley, you will notice an abundance of natural light streaming through a double set of sashless windows reaching through a void connecting the upper and lower levels.