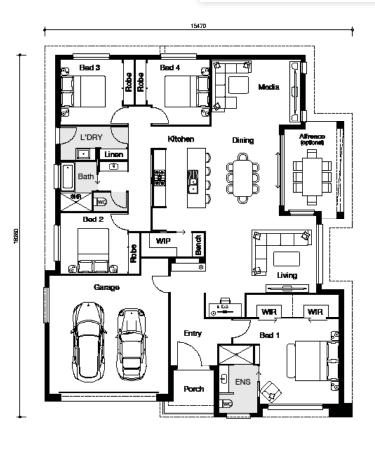

## Retreat

WIDTH: 15.02m LENGTH: 18.28m TOTAL: 251m<sup>2</sup>

4|**:=**|

2 👬

2

This one storey design is all about easy maintenance and care for privacy.

The Retreat features three generous bedrooms, a main bathroom and master bedroom complete with ensuite and double walk in robes set away for privacy.

The expansive open plan kitchen, dining and living area opens airily on to an outdoor alfresco area, and also features a study nook and separate media room.

These flexible, comfortable spaces are designed for family relaxation as well as easy maintenance, perfect for busy Queensland families.