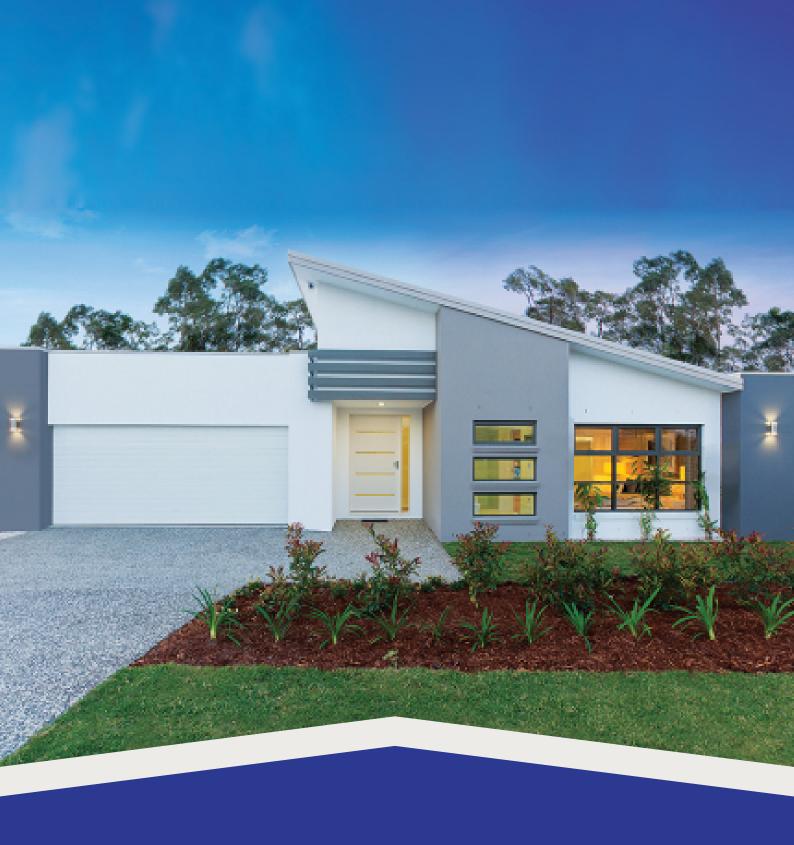

## Retreat

Live your way!

## Retreat

WIDTH: 15.02m LENGTH: 18.28m TOTAL: 251m<sup>2</sup>

4|**:=**|

2 👬

2

This one storey design is all about easy maintenance and care for privacy.

The Retreat features three generous bedrooms, a main bathroom and master bedroom complete with ensuite and double walk in robes set away for privacy.