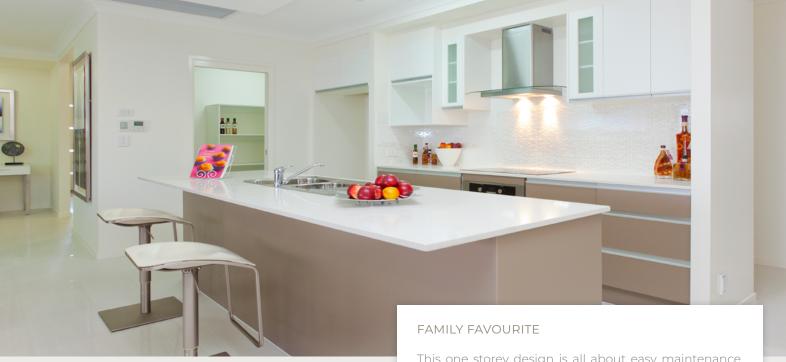

The expansive open plan kitchen, dining and living area opens airily on to an outdoor alfresco area, and also features a study nook and separate media room.

These flexible, comfortable spaces are designed for family relaxation as well as easy maintenance, perfect for busy Queensland families.