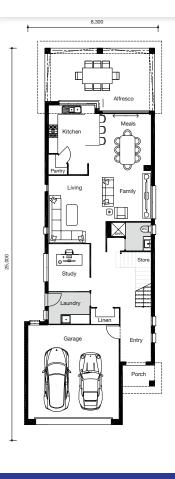

## Nova 311

| WIDTH:  | 8.30m             |
|---------|-------------------|
| LENGTH: | 25.00m            |
| TOTAL:  | 311m <sup>2</sup> |

4+1 🛏 3 🖬 2 🚘 3 💻

This high-performance home has been specifically designed for narrow blocks. Also high on the designers list was to ensure that this home would easily blend with surrounding homes in established suburbs.

With its tremendous street appeal, the secret of the Nova series lies in the privacy of the entertaining areas; and the minimisation of hallways to enable more space in living and bedrooms.

Four large bedrooms plus study and second family room upstairs ensures freedom and comfort for the whole family in this surprisingly spacious home.