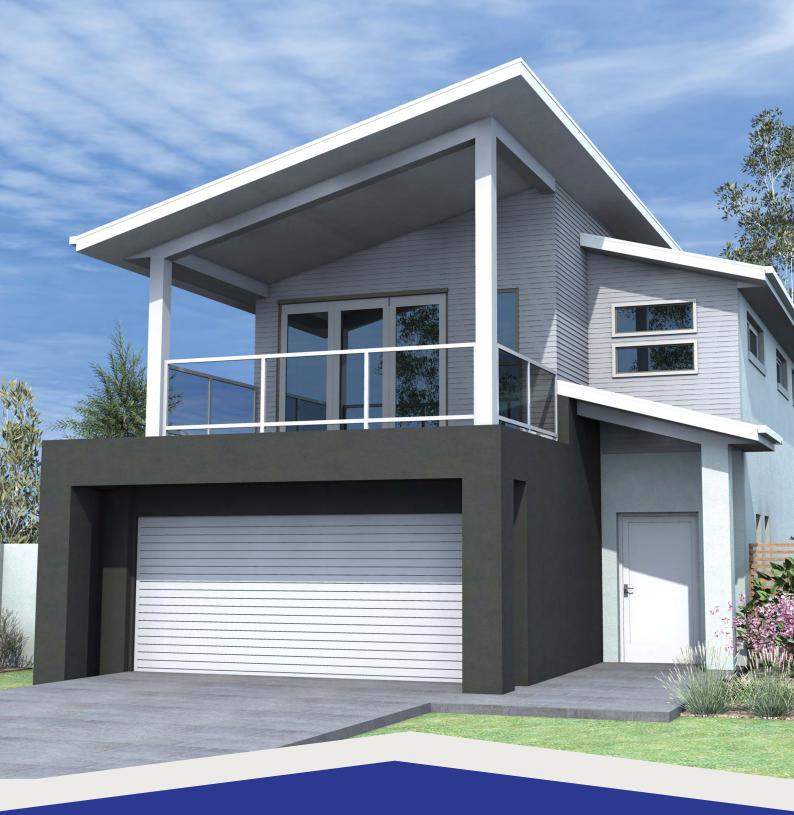

## Nova 311

| WIDTH:  | 8.30m             |
|---------|-------------------|
| LENGTH: | 25.00m            |
| TOTAL:  | 311m <sup>2</sup> |

4+1 🛏 3 🖬 2 🚘 3 💻

This high-performance home has been specifically designed for narrow blocks. Also high on the designers list was to ensure that this home would easily blend with surrounding homes in established suburbs.

With its tremendous street appeal, the secret of the Nova series lies in the privacy of the entertaining areas; and the minimisation of hallways to enable more space in living and bedrooms.

Four large bedrooms plus study and second family room upstairs ensures freedom and comfort for the whole family in this surprisingly spacious home.