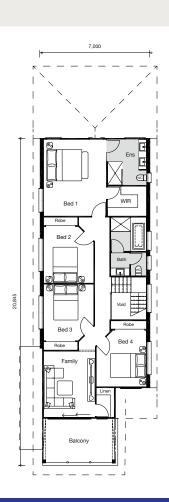

## Nova 311

| WIDTH:  | 8.30m             |
|---------|-------------------|
| LENGTH: | 25.00m            |
| TOTAL:  | 311m <sup>2</sup> |

4+1 🛏 3 🖬 2 🚘 3 💻

This high-performance home has been specifically designed for narrow blocks. Also high on the designers list was to ensure that this home would easily blend with surrounding homes in established suburbs.

With its tremendous street appeal, the secret of the Nova series lies in the privacy of the entertaining areas; and the minimisation of hallways to enable more space in living and bedrooms.

Four large bedrooms plus study and second family room upstairs ensures freedom and comfort for the whole family in this surprisingly spacious home.