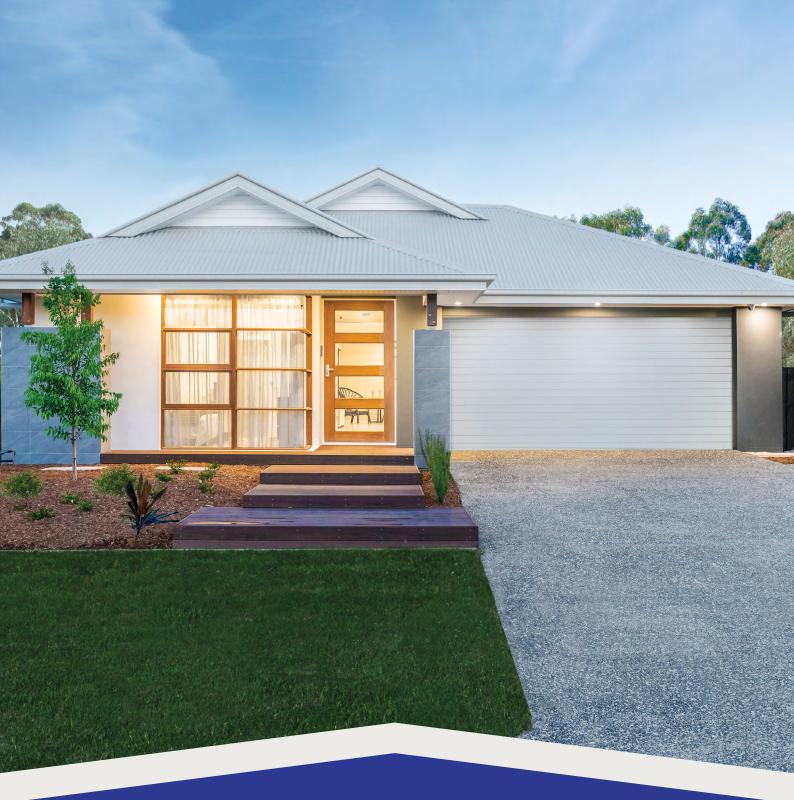

## Nouvelle

| WIDTH:  | 11.67m            |
|---------|-------------------|
| LENGTH: | 20.13m            |
| TOTAL:  | 207m <sup>2</sup> |

4 2 💼 2  The Nouvelle is designed to let light in. Concealed sliding stacker doors seamlessly blend the living and dining areas with the outdoor alfresco area, filling the open plan living area with fresh air and daylight.

Through a luxurious wide entry way, this home features a master suite complete with walk-in robe, three additional bedrooms, sitting area and study nook.

If you are looking for a home perfectly designed for breezy open plan living on one floor, the Nouvelle is the one for you.