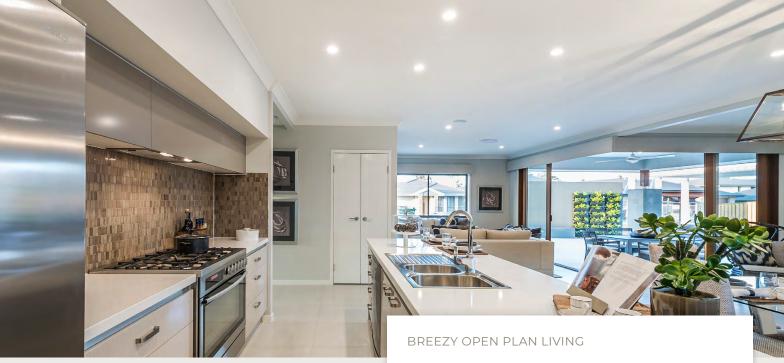

## Nouvelle

| WIDTH:  | 11.67m            |
|---------|-------------------|
| LENGTH: | 20.13m            |
| TOTAL:  | 207m <sup>2</sup> |

4 2 💼 2  The Nouvelle is designed to let light in. Concealed sliding stacker doors seamlessly blend the living and dining areas with the outdoor alfresco area, filling the open plan living area with fresh air and daylight.

Through a luxurious wide entry way, this home features a master suite complete with walk-in robe, three additional bedrooms, sitting area and study nook.

If you are looking for a home perfectly designed for breezy open plan living on one floor, the Nouvelle is the one for you.