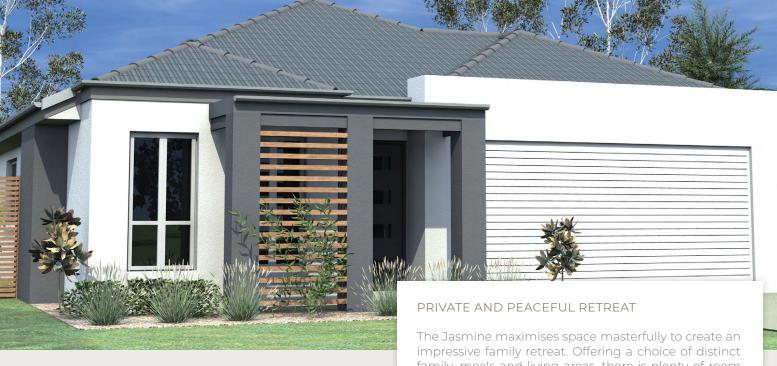

## Jasmine

WIDTH: 11.55m LENGTH: 26.28m TOTAL: 263m<sup>2</sup>

4|:=|

2 👬

2

2

The Jasmine maximises space masterfully to create an impressive family retreat. Offering a choice of distinct family, meals and living areas, there is plenty of room for the whole family to spread out in this open plan residence.