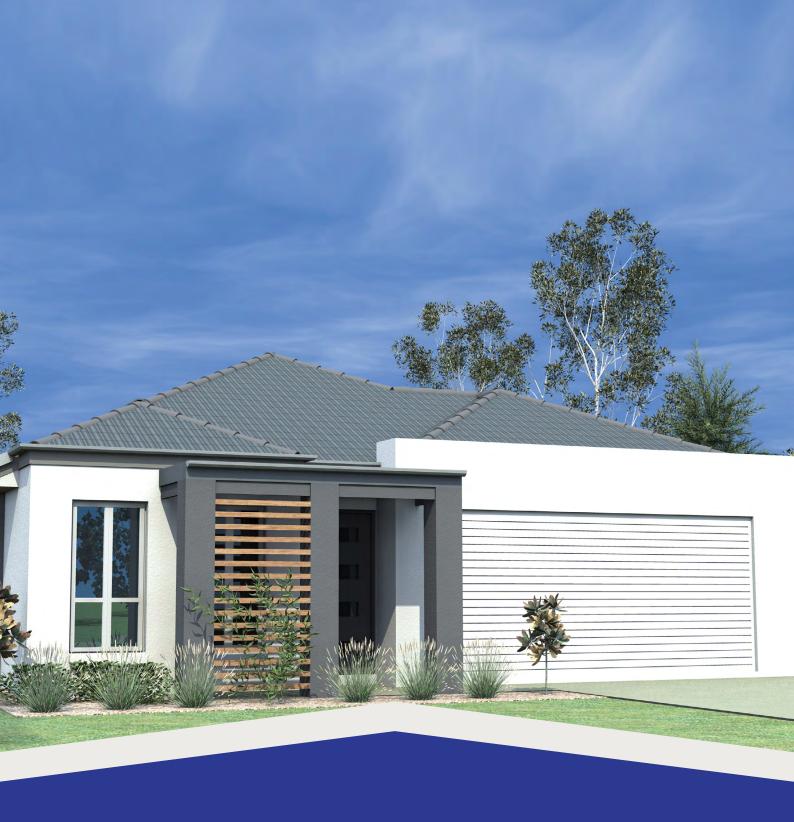

## Jasmine

Live your way!

## Jasmine

WIDTH: 11.55m LENGTH: 26.28m TOTAL: 263m<sup>2</sup>

4|:=|

2 👬

2

2

The Jasmine maximises space masterfully to create an impressive family retreat. Offering a choice of distinct family, meals and living areas, there is plenty of room for the whole family to spread out in this open plan residence.