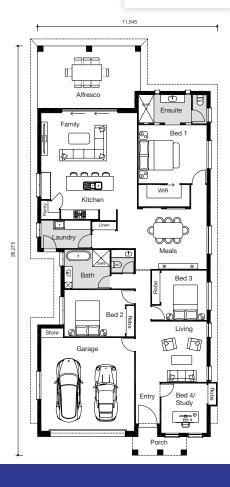

## Jasmine

WIDTH: 11.55m LENGTH: 26.28m TOTAL: 263m<sup>2</sup>

4|:=|

2 👬

2

2

The Jasmine maximises space masterfully to create an impressive family retreat. Offering a choice of distinct family, meals and living areas, there is plenty of room for the whole family to spread out in this open plan residence.

The three bedroom plus study design effectively separates living from sleeping quarters and provides the option of converting the living area into a rumpus for the children. The master bedroom with luxurious walk-in robe is conveniently set away from the other bedrooms for added peace and privacy.

The Jasmine – perfect for a narrow block, but with all the benefits of casual open plan living.

"Customise our flexible floorplans"