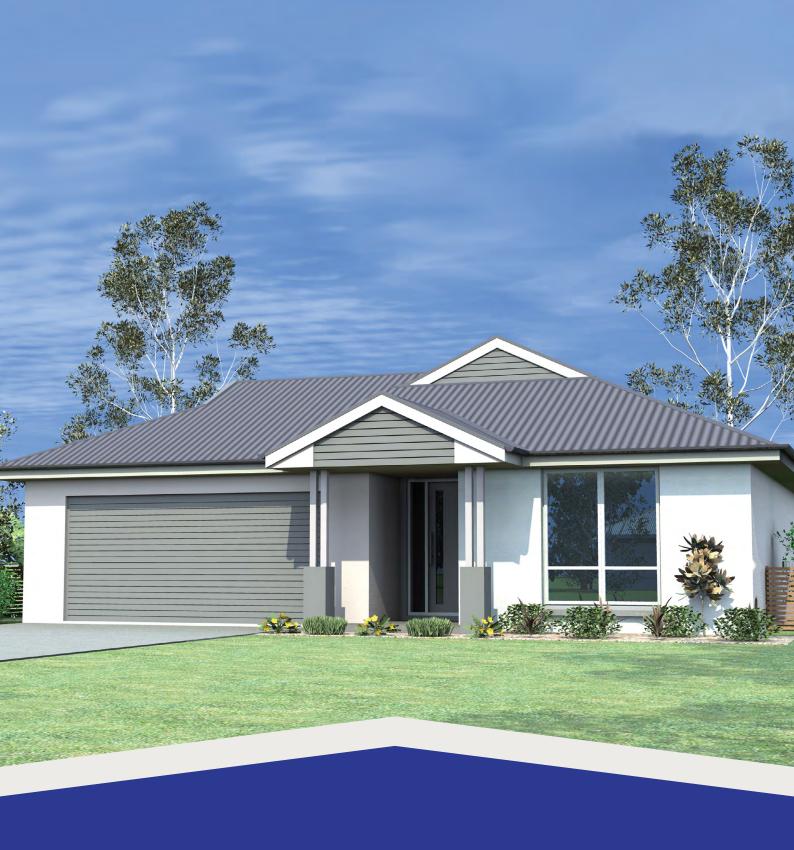

## Anjelita



Live your way!



## Anjelita

WIDTH: 13.70m LENGTH: 21.30m TOTAL: 256m<sup>2</sup>

41:

2 1

2

2

space, a generously sized study and separate media room for harmonious family living.

A sleek master bedroom, complete with walk-in robe and ensuite is complemented by three additional bedrooms all serviced by a central family bathroom and ample storage options.

The expansive kitchen will be the hub of the home for many beautifully cooked family meals and gatherings with friends. With understated, contemporary details throughout, this is an ideal family home that is as stylish as it is functional.



"Customise our flexible floorplans"