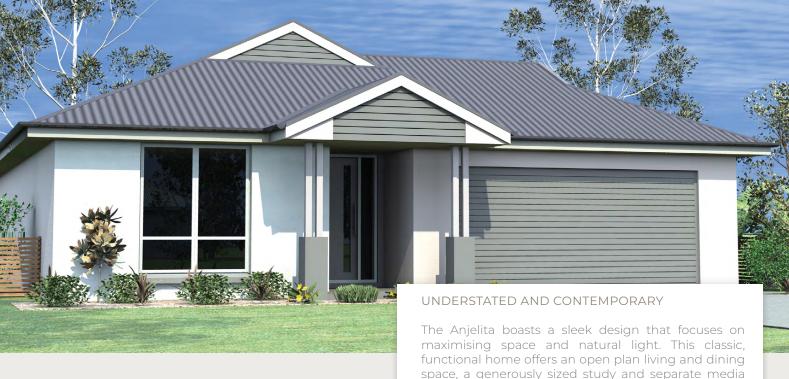

## Anjelita

WIDTH: 13.70m LENGTH: 21.30m TOTAL: 256m<sup>2</sup>

41:

2 1

2

2

space, a generously sized study and separate media room for harmonious family living.

A sleek master bedroom, complete with walk-in robe and ensuite is complemented by three additional bedrooms all serviced by a central family bathroom and ample storage options.

The expansive kitchen will be the hub of the home for many beautifully cooked family meals and gatherings with friends. With understated, contemporary details throughout, this is an ideal family home that is as stylish as it is functional.