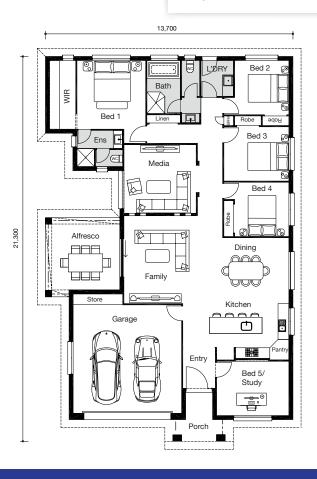

## Anjelita

WIDTH: 13.70m LENGTH: 21.30m TOTAL: 256m<sup>2</sup>

41:

2 1

2

2

space, a generously sized study and separate media room for harmonious family living.

A sleek master bedroom, complete with walk-in robe and ensuite is complemented by three additional bedrooms all serviced by a central family bathroom and ample storage options.