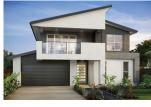

## Skyview with optional Roof Terrace<sup>TM</sup>

WIDTH: 12.18m LENGTH: 21.70m TOTAL: 392m<sup>2</sup> Without optional Roof Terrace™ 355m<sup>2</sup>

4 3 💼 2 3

The Skyview takes family living to the next level with the signature Ownit Homes Roof Terrace<sup>™</sup>. The Roof Terrace<sup>™</sup> has been carefully designed to maximise the entertainment value of the house with a third outdoor living area – meaning you don't have to compromise on backyard space or land size.

Downstairs a generous, light filled open plan living and dining space flows through to the alfresco - just one of three external living areas that blur the lines between indoors and out in this dream family home.

Up the timber mono-stringer staircase, the upper level features a luxury parents retreat and ensuite. Moving through the expansive open-plan living area there are three large bedrooms and a bathroom with separate toilet, shower and vanity for harmonious family living.