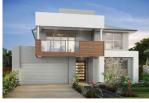

## Skyview with optional Roof Terrace<sup>TM</sup>

WIDTH: 12.18m LENGTH: 21.70m TOTAL: 392m<sup>2</sup> Without optional Roof Terrace™ 355m<sup>2</sup>

4 3 💼 2 3

The Skyview takes family living to the next level with the signature Ownit Homes Roof Terrace<sup>™</sup>. The Roof Terrace<sup>™</sup> has been carefully designed to maximise the entertainment value of the house with a third outdoor living area – meaning you don't have to compromise on backyard space or land size.

Downstairs a generous, light filled open plan living and dining space flows through to the alfresco - just one of three external living areas that blur the lines between indoors and out in this dream family home.

Up the timber mono-stringer staircase, the upper level features a luxury parents retreat and ensuite. Moving through the expansive open-plan living area there are three large bedrooms and a bathroom with separate toilet, shower and vanity for harmonious family living.