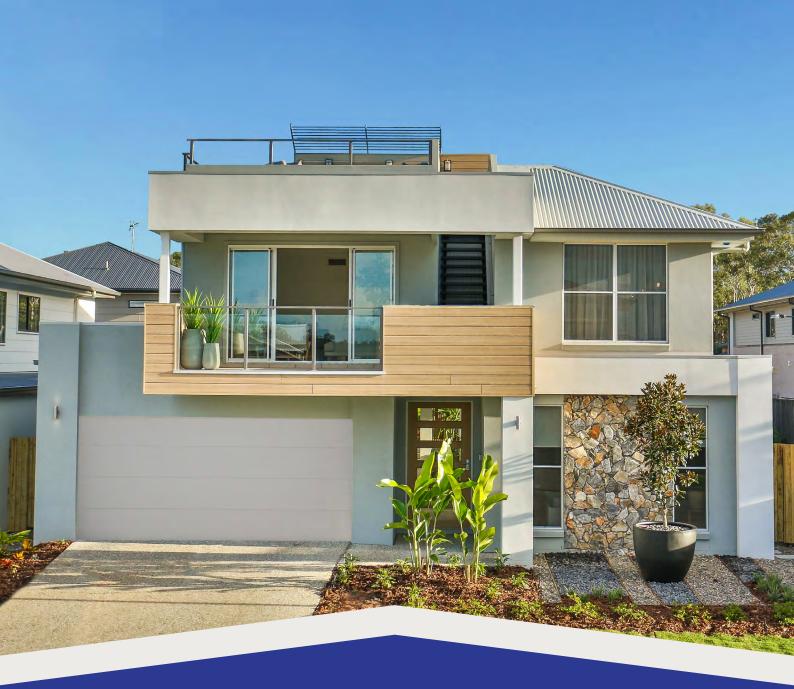

## Skyview with optional Roof Terrace<sup>TM</sup>

WIDTH: 12.18m LENGTH: 21.70m TOTAL: 392m<sup>2</sup> Without optional Roof Terrace™ 355m<sup>2</sup>

4 3 💼 2 3

The Skyview takes family living to the next level with the signature Ownit Homes Roof Terrace<sup>™</sup>. The Roof Terrace<sup>™</sup> has been carefully designed to maximise the entertainment value of the house with a third outdoor living area – meaning you don't have to compromise on backyard space or land size.