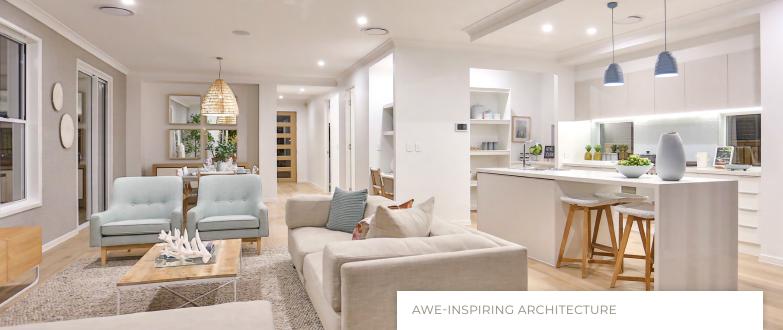

Downstairs a generous, light filled open plan living and dining space flows through to the alfresco - just one of three external living areas that blur the lines between indoors and out in this dream family home.