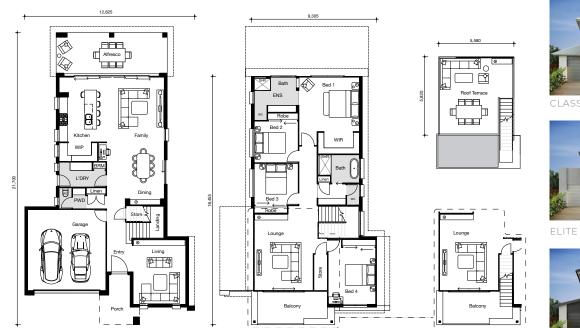

## Skyview with optional Roof Terrace<sup>TM</sup>

WIDTH: 12.18m LENGTH: 21.70m TOTAL: 392m<sup>2</sup> Without optional Roof Terrace™ 355m<sup>2</sup>

4 3 💼 2 3

The Skyview takes family living to the next level with the signature Ownit Homes Roof Terrace<sup>™</sup>. The Roof Terrace<sup>™</sup> has been carefully designed to maximise the entertainment value of the house with a third outdoor living area – meaning you don't have to compromise on backyard space or land size.

Downstairs a generous, light filled open plan living and dining space flows through to the alfresco - just one of three external living areas that blur the lines between indoors and out in this dream family home.

Up the timber mono-stringer staircase, the upper level features a luxury parents retreat and ensuite. Moving through the expansive open-plan living area there are three large bedrooms and a bathroom with separate toilet, shower and vanity for harmonious family living.